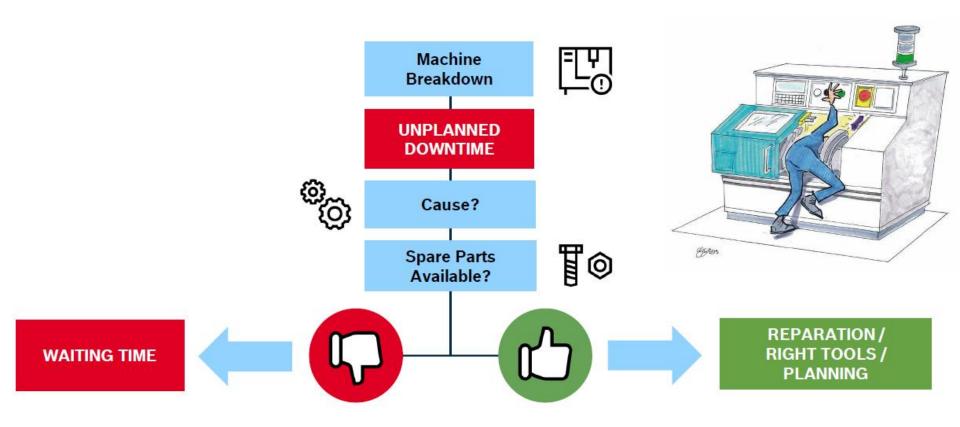

# Predictive Analytics: Definition, Functionality and Benefits

Alex Lima, Bosch Rexroth, Brazil









## **Customer requirements**







## What to do if the machine breaks down unexpectedly?







## Machine Condition x Time







## System structure







### Sensor solutions



#### **Electric Motor**

Motor current

4 Packages



2 Packages

# Oil Cleanliness

Particle & Water Humidity MP-Filtri ICM-W-M-2.0 or OPM II + WGM-B\*



9 Packages

#### Cooling unit

Water side Oil side Water and Oil side



16 Packages

#### Hydraulic Pump

Pressure in Pressure Line Volumetric Flow Leakage Temperature Leakage (Temperature Suction Line)



13 Packages

#### Filter

Dynamic Pressure Filter 1 Pressure Difference Filter 2



4 Packages

#### **Valves**

Pressure in A and B (Valve Stroke Command-valve & Actual-valve Current Consumption)



8 Packages

#### Hydraulic Motor

Pressure in A and B Volumetric Flow & Temperature Leakage Temperature Pressure & Tank Pipe



#### Accumulator