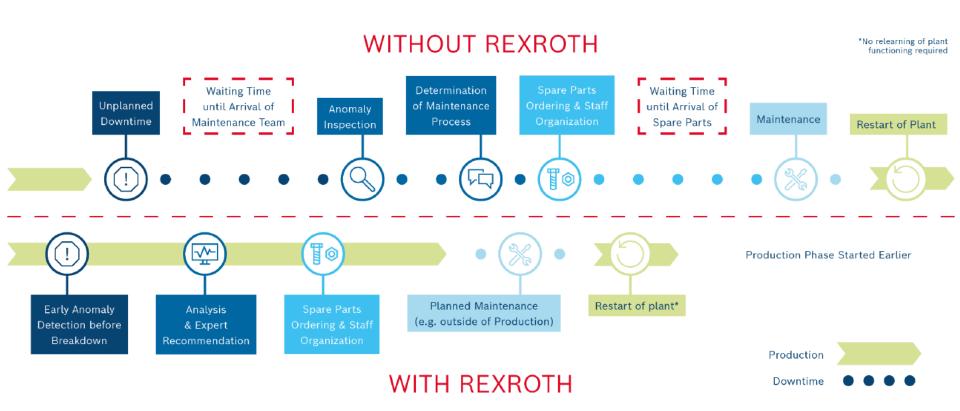

l side Water and Oil side



16 Packages

#### Hydraulic Pump

Pressure in Pressure Line Volumetric Flow Leakage Temperature Leakage (Temperature Suction Line)



13 Packages

#### Filter

Dynamic Pressure Filter 1 Pressure Difference Filter 2



4 Packages

#### **Valves**

Pressure in A and B (Valve Stroke Command-valve & Actual-valve Current Consumption)



8 Packages

#### Hydraulic Motor

Pressure in A and B Volumetric Flow & Temperature Leakage Temperature Pressure & Tank Pipe



#### Accumulator

Gas Pressure & Temperature
Oil Pressure & Temperature at the memory
block



#### Cylinder

Chamber pressure Oil temperature



4 Packages





## Learning phase





## Monitoring phase

















## Example





## **Predictive Analytics: Benefits**



### How is downtime reduced?





## **Predictive Analytics: Benefits**







## **Predictive Analytics**









# Predictive Analytics: Definition, Functionality and Benefits

Alex Lima, Bosch Rexroth, Brazil

alex.lima@boschrexroth.com.br