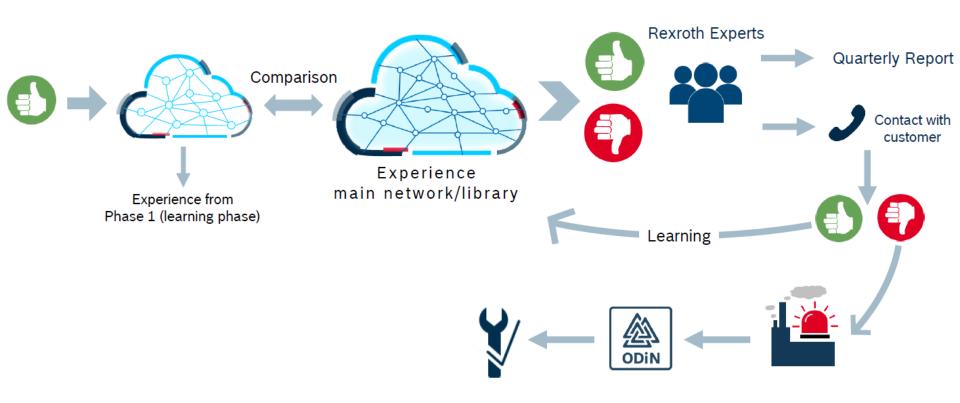

ater Humidity MP-Filtri ICM-W-M-2.0 or OPM II + WGM-B\*



9 Packages

#### Cooling unit

Water side Oil side Water and Oil side



16 Packages

#### Hydraulic Pump

Pressure in Pressure Line Volumetric Flow Leakage Temperature Leakage (Temperature Suction Line)



13 Packages

#### Filter

Dynamic Pressure Filter 1 Pressure Difference Filter 2



4 Packages

#### **Valves**

Pressure in A and B (Valve Stroke Command-valve & Actual-valve Current Consumption)



8 Packages

#### Hydraulic Motor

Pressure in A and B Volumetric Flow & Temperature Leakage Temperature Pressure & Tank Pipe



#### Accumulator

Gas Pressure & Temperature
Oil Pressure & Temperature at the memory
block



#### Cylinder

Chamber pressure Oil temperature



4 Packages





## Learning phase





## Monitoring phase

















## Example





## **Predictive Analytics: Benefits**



### How is downtime reduced?





## **Predictive Analytics: Benefits**







## **Predictive Analytics**









# Predictive Analytics: Definition, Functionality and Benefits

Alex Lima, Bosch Rexroth, Brazil

alex.lima@boschrexroth.com.br