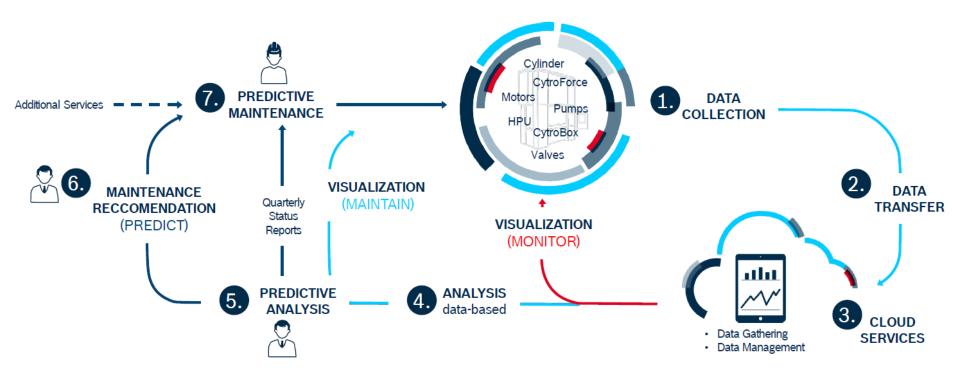

# Predictive Analytics: Definition, Functionality and Benefits

Alex Lima, Bosch Rexroth, Brazil









## **Customer requirements**







## What to do if the machine breaks down unexpectedly?







## Machine Condition x Time







## System structure







### Sensor solutions



#### **Electric Motor**

Motor current

4 Packages



2 Packages

# Oil Cleanliness

Particle & Water Humidity MP-Filtri ICM-W-M-2.0 or OPM II + WGM-B\*



9 Packages

#### Cooling unit

Water side Oil side Water and Oil side



16 Packages

#### Hydraulic Pump

Pressure in Pressure Line Volumetric Flow Leakage Temperature Leakage (Temperature Suction Line)



13 Packages

#### Filter

Dynamic Pressure Filter 1 Pressure Difference Filter 2



4 Packages

#### **Valves**

Pressure in A and B (Valve Stroke Command-valve & Actual-valve Current Consumption)



8 Packages

#### Hydraulic Motor

Pressure in A and B Volumetric Flow & Temperature Leakage Temperature Pressure & Tank Pipe



#### Accumulator

Gas Pressure & Temperature
Oil Pressure & Temperature at the