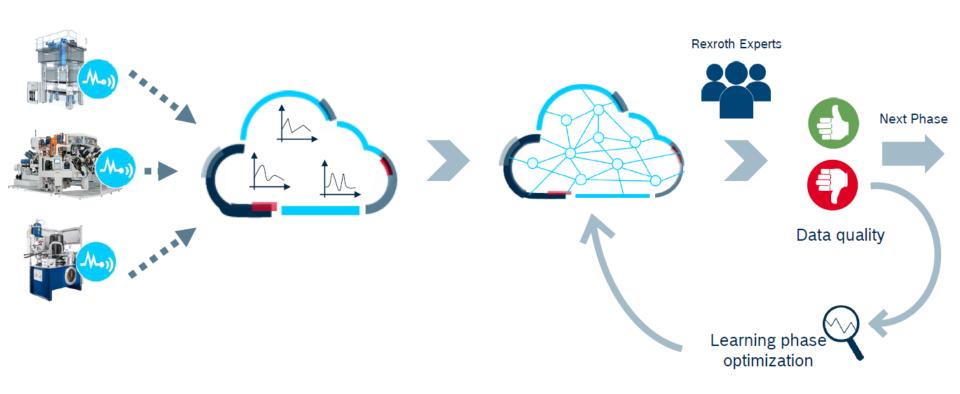

Cleanliness

Particle & Water Humidity MP-Filtri ICM-W-M-2.0 or OPM II + WGM-B\*



9 Packages

#### Cooling unit

Water side Oil side Water and Oil side



16 Packages

#### Hydraulic Pump

Pressure in Pressure Line Volumetric Flow Leakage Temperature Leakage (Temperature Suction Line)



13 Packages

#### Filter

Dynamic Pressure Filter 1 Pressure Difference Filter 2



4 Packages

#### **Valves**

Pressure in A and B (Valve Stroke Command-valve & Actual-valve Current Consumption)



8 Packages

#### Hydraulic Motor

Pressure in A and B Volumetric Flow & Temperature Leakage Temperature Pressure & Tank Pipe



#### Accumulator

Gas Pressure & Temperature
Oil Pressure & Temperature at the memory
block



#### Cylinder

Chamber pressure Oil temperature



4 Packages





## Learning phase





## Monitoring phase

















## Example





## **Predictive Analytics: Benefits**



### How is downtime reduced?





## **Predictive Analytics: Benefits**







## **Predictive Analytics**









# Predictive Analytics: Definition, Functionality and Benefits

Alex Lima, Bosch Rexroth, Brazil

alex.lima@boschrexroth.com.br