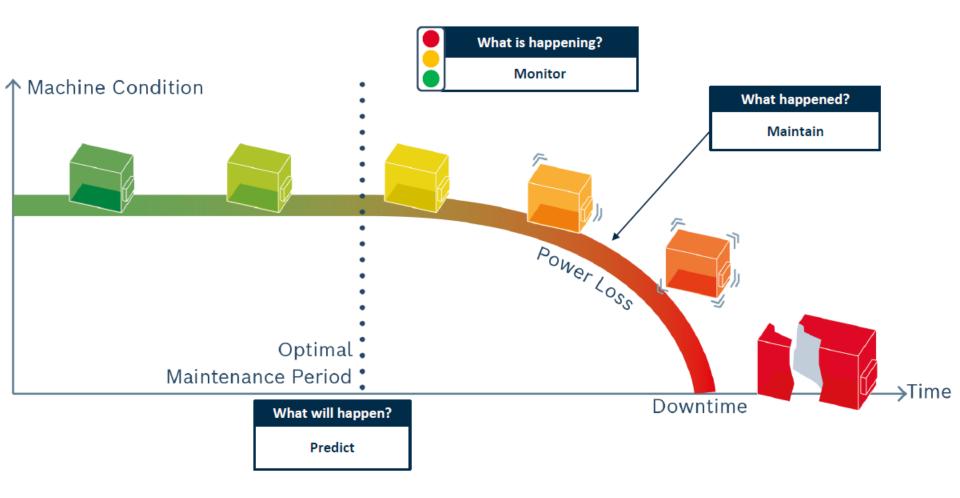

# Predictive Analytics: Definition, Functionality and Benefits

Alex Lima, Bosch Rexroth, Brazil









## **Customer requirements**







## What to do if the machine breaks down unexpectedly?







## Machine Condition x Time







## System structure







### Sensor solutions



#### **Electric Motor**

Motor current

4 Packages



2 Packages

# Oil Cleanliness

Particle & Water Humidity MP-Filtri ICM-W-M-2.0 or OPM II + WGM-B\*



9 Packages

#### Cooling unit

Water side Oil side Water and Oil side



16 Packages

#### Hydraulic Pump

Pressure in Pressure Line Volumetric Flow Leakage Temperature Leakage (Temperature Suction Line)



13 Packages

#### Filter

Dynamic Pressure Filter 1 Pressure Difference Filter 2



4 Packages

#### **Valves**

Pressure in A and B (Valve Stroke Command-valve & Actual-valve Current Consumption)



8 Packages

#### Hydraulic Motor

Pressure in A and B Volumetric Flow & Temperature Leakage Temperature Pressure & Tank Pipe



#### Accumulator

Gas Pressure & Temperature
Oil Pre