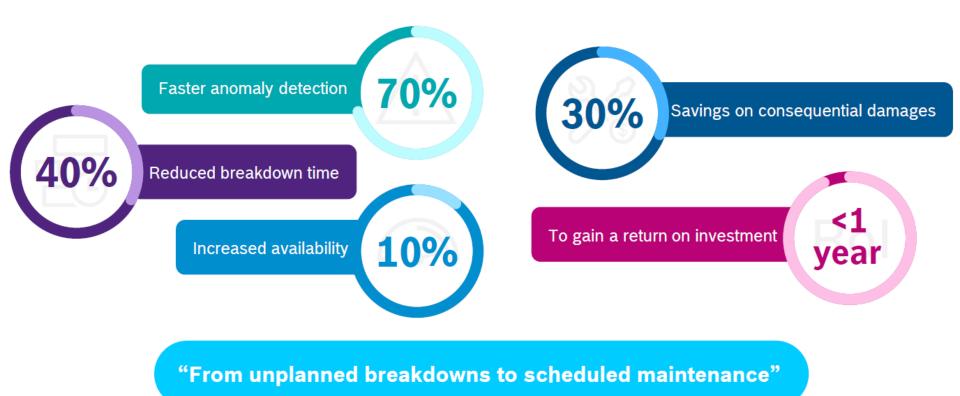

# Hydraulic Pump

Pressure in Pressure Line Volumetric Flow Leakage Temperature Leakage (Temperature Suction Line)



13 Packages

#### Filter

Dynamic Pressure Filter 1 Pressure Difference Filter 2



4 Packages

#### **Valves**

Pressure in A and B (Valve Stroke Command-valve & Actual-valve Current Consumption)



8 Packages

#### Hydraulic Motor

Pressure in A and B Volumetric Flow & Temperature Leakage Temperature Pressure & Tank Pipe



#### Accumulator

Gas Pressure & Temperature
Oil Pressure & Temperature at the memory
block



#### Cylinder

Chamber pressure Oil temperature



4 Packages





## Learning phase





## Monitoring phase

















## Example





## **Predictive Analytics: Benefits**



### How is downtime reduced?





## **Predictive Analytics: Benefits**







## **Predictive Analytics**









# Predictive Analytics: Definition, Functionality and Benefits

Alex Lima, Bosch Rexroth, Brazil

alex.lima@boschrexroth.com.br