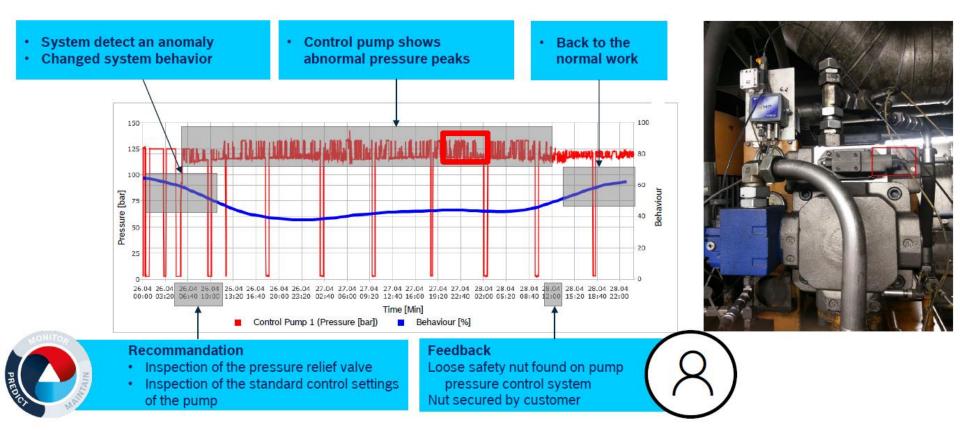

W-M-2.0 or OPM II + WGM-B\*



9 Packages

#### Cooling unit

Water side Oil side Water and Oil side



16 Packages

#### Hydraulic Pump

Pressure in Pressure Line Volumetric Flow Leakage Temperature Leakage (Temperature Suction Line)



13 Packages

#### Filter

Dynamic Pressure Filter 1 Pressure Difference Filter 2



4 Packages

#### **Valves**

Pressure in A and B (Valve Stroke Command-valve & Actual-valve Current Consumption)



8 Packages

#### Hydraulic Motor

Pressure in A and B Volumetric Flow & Temperature Leakage Temperature Pressure & Tank Pipe



#### Accumulator

Gas Pressure & Temperature
Oil Pressure & Temperature at the memory
block



#### Cylinder

Chamber pressure Oil temperature



4 Packages





## Learning phase





## Monitoring phase

















## Example





## **Predictive Analytics: Benefits**



### How is downtime reduced?





## **Predictive Analytics: Benefits**







## **Predictive Analytics**









# Predictive Analytics: Definition, Functionality and Benefits

Alex Lima, Bosch Rexroth, Brazil

alex.lima@boschrexroth.com.br